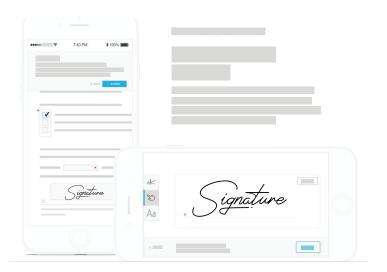

## **EbailSign Self-Service Portal with E-signature**

# Dashboard with Document tracking Workflow System

- Quick Snapshot of information to business owners
- Easy to read
- Exportable data and easy to set performance goals
- Proactively track based on document status



### **E-Signature**

Secure and legally binding signatures, from the customers



### **Client Details**

- Exportable data and easy to set performance goals
- Proactively track based on document status



#### **Comparison Chart**

| Features                                                                                | EbailSign                                                                                                                                                                      |
|-----------------------------------------------------------------------------------------|--------------------------------------------------------------------------------------------------------------------------------------------------------------------------------|
| Digital Dashboard                                                                       | Included in the p