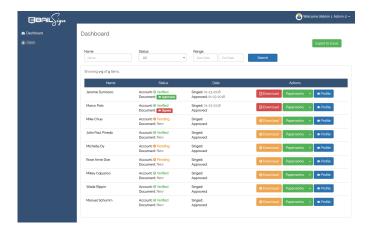

# Dashboard with Document tracking Workflow System

- Quick Snapshot of information to business owners
- Easy to read
- Exportable data and easy to set performance goals
- Proactively track based on document status