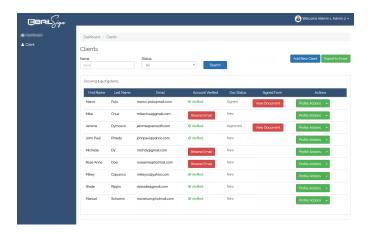

### **Client Details**

- Exportable data and easy to set performance goals
- Proactively track based on document status